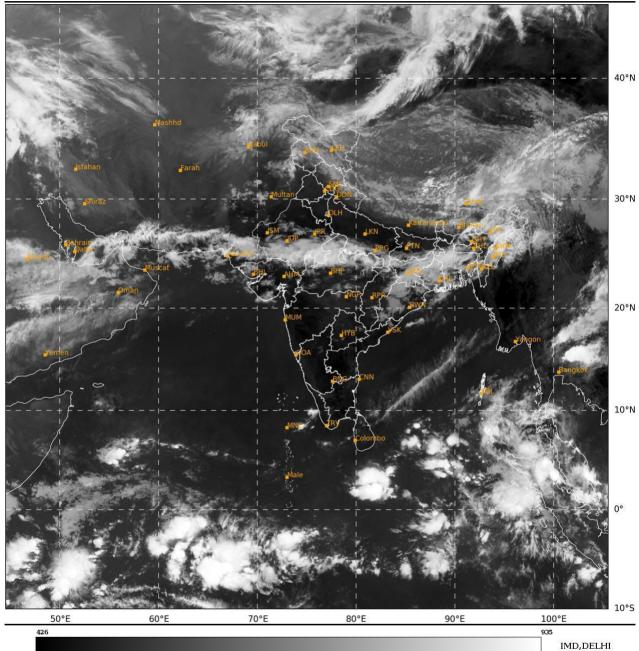

# **BAY OF BENGAL:**

SCATTERED TO BROKEN LOW AND MEDIUM CLOUDS WITH EMBEDDED INTENSE TO VERY INTENSE CONVECTION LAY OVER SOUTH BAY OF BENGAL, SOUTH OF LAT 10.0N ADJOINING EQUATORIAL INDIAN OCEAN AND SOUTH ANDAMAN SEA (MINIMUM CLOUD TOP TEMPERATURE MINUS 80 DEGREE CELSIUS). SCATTERED LOW AND MEDIUM CLOUDS WITH EMBEDDED MODERATE TO INTENSE CONVECTION LAY OVER NORTH ANDAMAN SEA AND ISOLATED WEAK TO MODERATE CONVECTION LAY OVER REST OF BAY OF BENGAL.

#### **ARABIAN SEA:**

SCATTERED LOW AND MEDIUM CLOUDS WITH EMBEDDED INTENSE TO VERY INTENSE CONVECTION LAY OVER EXTREME SOUTHWEST ARABIAN SEA & SOUTHEAST ARABIAN SEA OFF SOUTH KERALA COAST (MINIMUM CLOUD TOP TEMPERATURE MINUS 85 DEGREE CELSIUS). SCATTERED LOW AND MEDIUM CLOUDS WITH EMBEDDED MODERATE TO INTENSE CONVECTION LAY OVER NORTH ARABIAN SEA AND ISOLATED WEAK TO MODERATE CONVECTION LAY OVER COMORIN AREA.